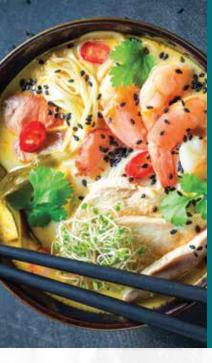

# **BUILD YOUR OWN NOODLE SOUP**

Choose 1 Item 12

14 Choose 2 Items (1 Meat, 1 Noodle/Vegetable)

#### Choice of Noodles:

Steamed Rice Rice Vermicelli Ho Fan Egg Noodles Udon

## Choice of Vegetables:

Broccoli Water Chestnuts Bok Chov Bean Sprouts Onion

**Additional Meat/Seafood/Wonton** 4 3

**Additional Noodle/Vegetable** 

#### **Choice of Meat:** Beef Brisket **BBQ** Pork **Beef Tendon Balls** Sliced Chicken Shrimp Wontons